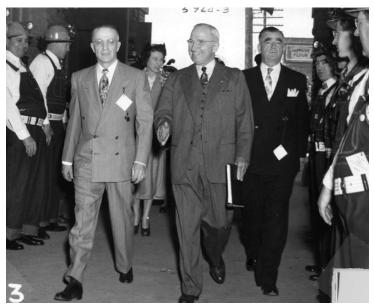

## President Harry S. Truman walking with two unidentified men and miners

## Description

President Harry S. Truman walking with two unidentified men on a walkway flanked by miners. This was taken during a campaign train trip.