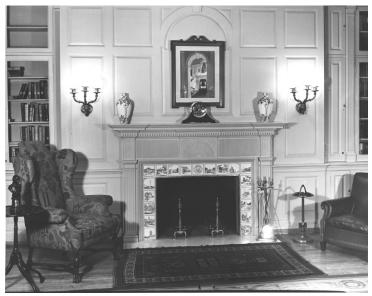

## Close-up of fireplace in Library at the White House

## Description

Photo of close-up of fireplace in Library; the tiles feature sketches of Washington, D. C. monuments. From an album of photographs by Abbie Rowe of the White House prior to the 1949 renovation.

## Date(s)

January 15, 1948

Accession Number 82-54-93

8x10 inches (21x26 cm) Black & White

Keywords Building repair and reconstruction Dwellings Presidential residences

HST Keywords White House - Rooms - Library