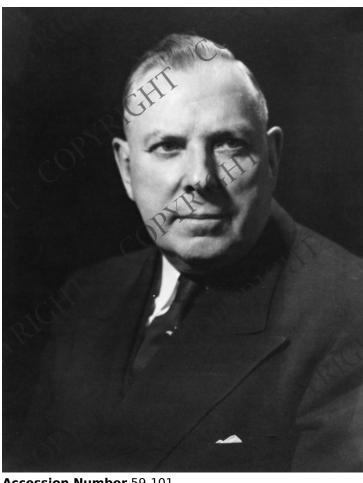

## Portrait of Jesse M. Donaldson

## **Description**

Portrait of Jesse M. Donaldson, Postmaster General. Original Photograph oversized.

Date(s)

ca. 1950

**Accession Number** 59-101

4.5x6 inches Black & White

**Keywords** Cabinet officers

People Pictured Donaldson, Jesse M. (Jesse Monroe), 1885-1970