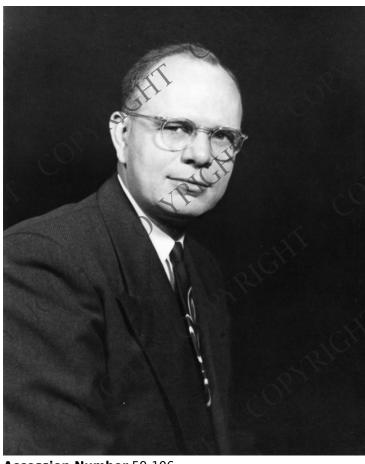

## **Portrait of Charles S. Murphy**

## **Description**

Portrait of Charles S. Murphy, Administrative Assistant to the President and Special Counsel to the President. Original photograph oversized.

Date(s)

ca. 1950

**Accession Number** 59-106