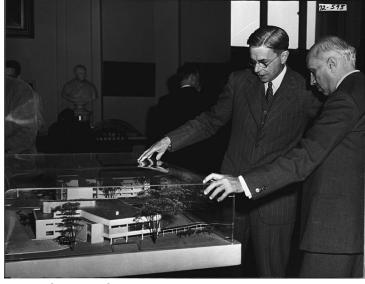

## President Conant of Harvard shows a Building model to Prime Minister Nehru

## **Description**

President James B. Conant of Harvard shows a building model to Prime Minister Jawaharlal Nehru. From left to right, President of Harvard James B. Conant, Prime Minister Jawaharlal Nehru From album "Visit of his Excellency Jawaharlal Nehru Prime Minister of India to the United States of America"