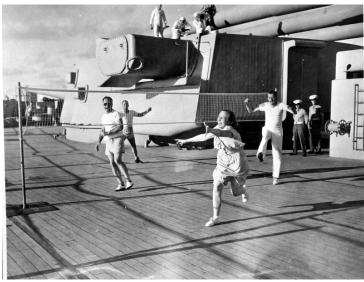

## Margaret Truman plays deck tennis on the U.S.S. Missouri

## Description

Margaret goes after a wide one. Margaret Truman plays deck tennis on the U. S. S. Missouri, on the return trip from Brazil. From the album, President Truman's Trip to Rio de Janeiro.

Date(s) September 1947