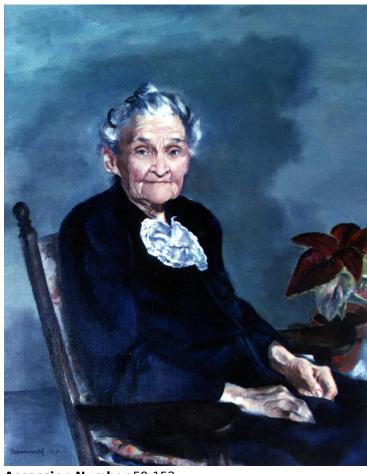

## **Description**

Painting by Jerry Farnsworth of Harry S. Truman's mother, Martha Ellen Truman.

## Date(s)

ca.

1945

**Accession Number** 59-152

8x10 inches (21x26 cm) Color

**Keywords** Portraits Presidential family Mothers

**HST Keywords** Farnsworth, Jerry - Painting; Paintings - Farnsworth, Jerry - Truman, Martha E.; Truman - Family - Mother - No Date

People Pictured Truman, Martha Ellen, 1852-1947

Rights The Library is unaware of any copyright claims to this item; use at your own risk.

Note: If you use this image, rights assessment and attribution are your responsibility.