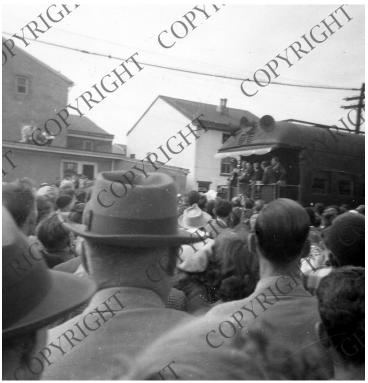

## Description

The photo shows President Harry S. Truman and his party on the rear of a train while on a campaign tour. This photo was taken at Bridgeport, Pennsylvania. Others are unidentified.

## Date(s)

October 7, 1948

Accession Number 59-175-1

3.5x4 inches Black & White

Related Collection Harry S. Truman Papers: White House Central Files: Official File

Keywords Presidential campaign, 1948 Presidents Railroads