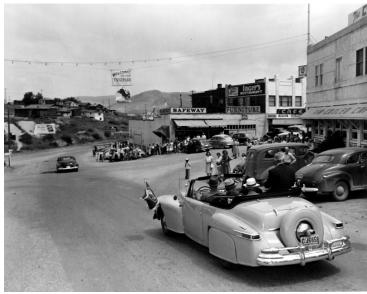

## Description

President Harry S. Truman traveling (sitting on back of seat, back turned) in his official car during his visit to the Grand Coulee Dam area. The President's car is headed northwest on Spokane Way in Grand Coulee, Washington. The car is approaching the intersection of Spokane Way and Main Street.

**Date(s)** June 9, 1948

**Accession Number** 59-242

8x10 inches (21x26 cm) Black & White

Keywords Automobiles Dams Presidential trips Presidents

**HST Keywords** Automobiles - Truman in; Dams - Grand Coulee Dam; Grand Coulee Dam; Truman - Campaigns - Presidential - 1948 - Other - Washington; Truman - Trips - Western - 1948