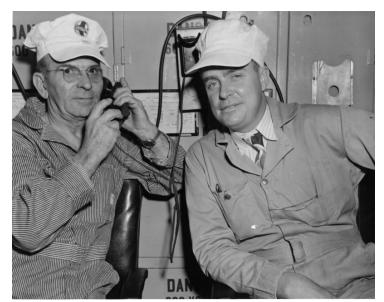

## Santa Fe engine crew

## Description

The engine crew of the Santa Fe No. 26 from President Truman's trip to the West.

Date(s) June 1948

Accession Number 59-310

8x10 inches (21x26 cm) Black & White

**Keywords** Engineers Railroads Presidential campaign, 1948 Presidential campaign trips Presidential campaigns