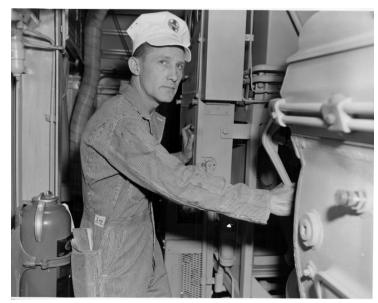

## **Description**

The engineer of Santa Fe No. 26 from President Truman's western trip.

Date(s)
June 1948

**Accession Number** 59-311

8x10 inches (21x26 cm) Black & White

**Keywords** Engineers Railroads Presidential campaign trips Presidential campaign, 1948 Presidential campaigns