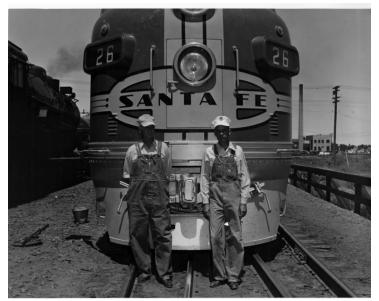

## Two members of the No. 26 crew

## Description

Two crew members of the Santa Fe No. 26 that President Truman traveled on during his western campaign trip.

Date(s) June 1948

Accession Number 59-312

8x10 inches (21x26 cm) Black & White

Keywords Railroads Presidential campaign trips Presidential campaigns Presidential campaign, 1948
HST Keywords Trains - 1948; Truman - Campaigns - Presidential - 1948 - Other; Truman - Trips - Western - 1948
Rights The Library is unaware of any copyright claims to this item; use at your own risk.