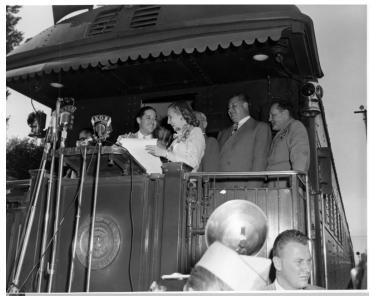

## Margaret Truman on rear of train with President Truman and others in Idaho

## Description

Margaret Truman on rear of train with President Harry S. Truman and others during President Truman's campaign visit to Idaho. President Truman is partially obscured.

## Date(s)

June 1948

Accession Number 59-314-2

8x10 inches (21x26 cm) Black & White

Keywords Children of presidents Political campaigns Presidential trips Presidents

**HST Keywords** Idaho; Trains - 1948; Truman - Campaigns - Presidential - 1948 - States - Other - Idaho; Truman - Trips - Western - 1948; Truman - Margaret - Trips - Western