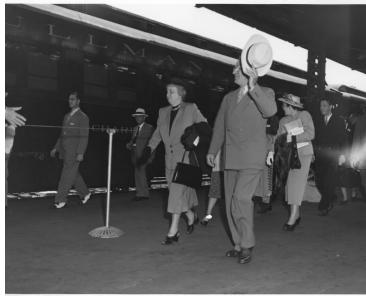

## Harry S. Truman and Mrs. Truman coming from the train

## **Description**

President Harry S. Truman (holding white hat, face party obscured) and Mrs. Bess Truman walk from the train during a western campaign trip.

Date(s)
June 1948

**Accession Number** 59-321