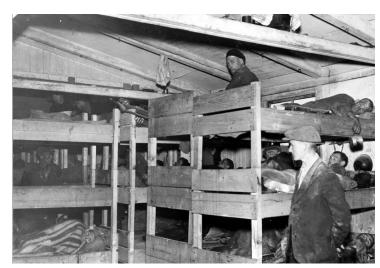

## Nazi prison camp at Belsen, Germany

## **Description**

Prisoners' quarters at the former Nazi prison camp at Belsen, Germany. From: album entitled "Nazi War Atrocities."

## Date(s)

April 1945

**Accession Number** 72-3244

4.5x6.5 inches Black & White

Keywords Concentration camps Holocaust, Jewish (1939-1945) World War, 1939-1945

HST Keywords Germany - Cities and Towns - Belsen