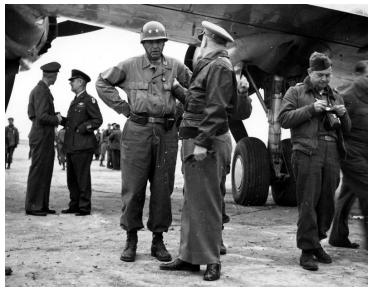

## **Generals Lowe and Whitney**

## Description

General Frank Lowe (left) and General Courtney Whitney in Pyongyang, Korea.

**Date(s)** October 20, 1950

Accession Number 66-4456

4x5 inches (10x13 cm) Black & White

Keywords Korean War, 1950-1953 Soldiers

HST Keywords Korean War - General File; Korean War - N. Korea - City - Pyongyang

People Pictured Lowe, Frank E., 1885-1968 Whitney, Courtney, 1897-1969

Rights The Library is unaware of any copyright claims to this item; use at your own risk.