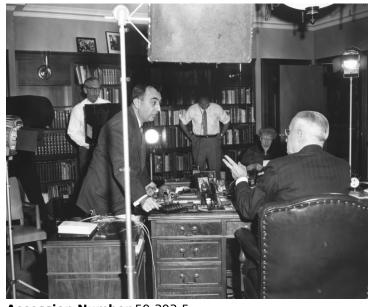

## President Harry S. Truman in his working office

## Description

Former President Harry S. Truman in his working office at the Harry S. Truman Library. This photo was taken while President Truman was preparing for an interview with Edward R. Murrow. Both President Truman and former Prime Minister Clement Attlee where being interviewed for Murrow's "Small World" program. Several men from the news crew are setting up. Bess Truman is sitting in a chair in the office. See also motion picture MP59-5.