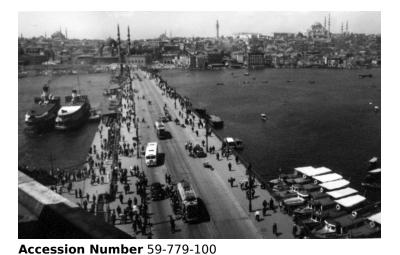

## Description

A view of an unidentified river with a bridge in the foreground and an unidentified city skyline in the background.

Date(s)

3.5x5.5 Black & White

Keywords Bridges Cities and towns

HST Keywords Postcard