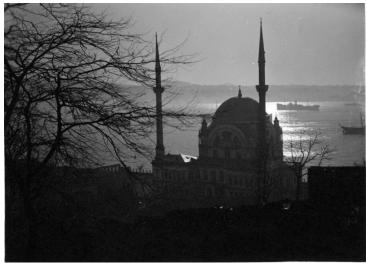

## **Postcard of a mosque**

Accession Number 59-779-56

3.5x5.5 Black & White

Keywords Buildings Church buildings Islam

HST Keywords Mosque; Postcard

**Rights** Public Domain - This item is in the public domain and can be used freely without further permission.

## Description

An unidentified mosque with a river and ships behind it.

Date(s)