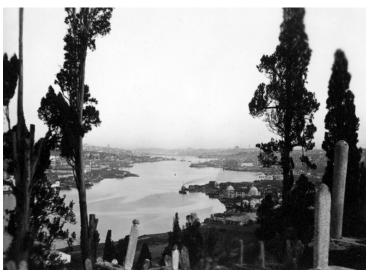

## **Description**

A scenic view of an unidentified cemetery (in the foreground) and an unidentified river in the background.

Date(s)