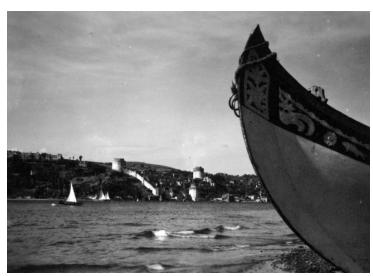

## **Description**

A scenic view of an unidentified harbor with the bow of a boat in the foreground and an ancient fortress wall and keeps in the background.

Date(s)