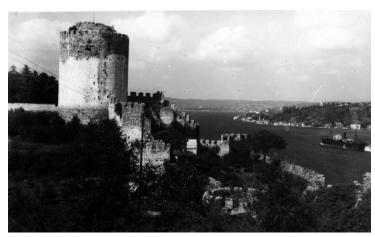

## **Description**

A scenic view of an unidentified harbor in the background with an ancient fortress wall and keep in the foreground.

Date(s)