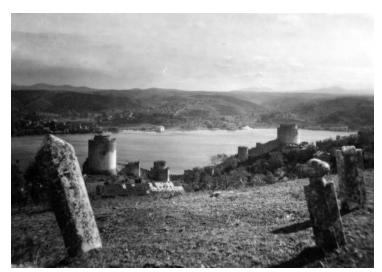

## **Description**

A scenic view of an unidentified harbor and fortress keeps from the hill of an unidentified cemetery.

Date(s)