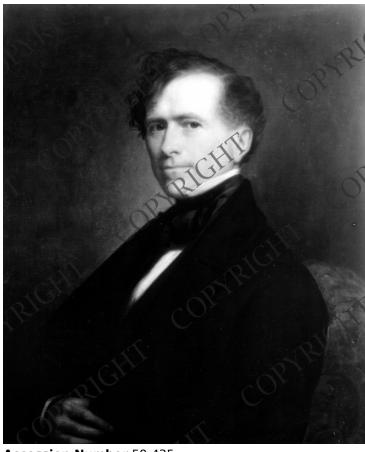

## **Portrait of Franklin Pierce**

## **Description**

This portrait of Franklin Pierce, painted by George P. A. Healy, is in the National Gallery of Art in Washington, D.C.

Date(s)

**Accession Number** 59-435

Black & White

**Keywords** Presidents