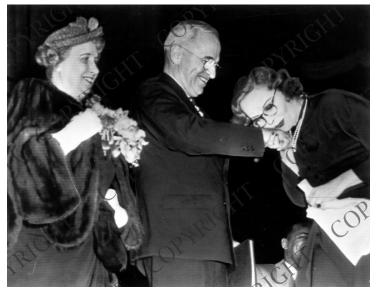

## Harry S. Truman and Bess Truman with Tallulah Bankhead

## Description

President Harry S. Truman and Bess Truman on the campaign trail in 1948 with actress Tallulah Bankhead. Same as photograph 59-62-17. Donor: Dorothy Girton.