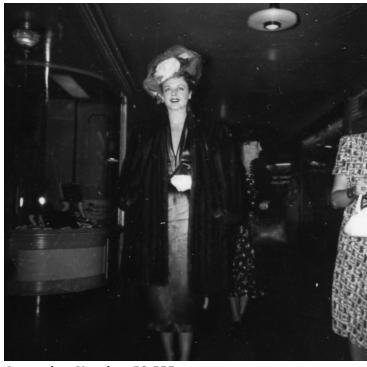

## **Description**

Actress Angela Lansbury, walking in a crowd. This snapshot was evidently taken in California during President Truman's western trip.

Date(s)

ca. 1948

**Accession Number 59-555** 

3.25x3.25 Black & White