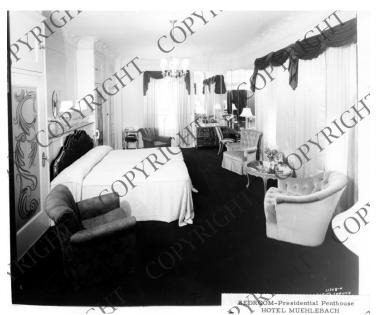

## The bedroom of the Presidential Penthouse at the Hotel Muehlebach

## Description

The bedroom of the Presidential Penthouse at the Hotel Muehlebach in Kansas City, Missouri. Donor: Robert T. Weatherford