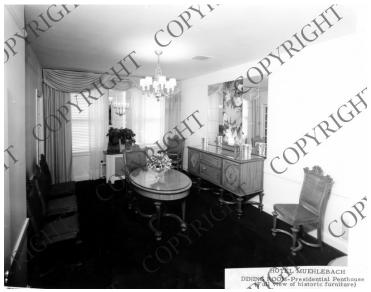

## The dining room of the Presidential Penthouse at the Hotel Muehlebach

**Accession Number** 59-415

8x10 inches (21x26 cm) Black & White

**Keywords** Historic buildings Hotels

HST Keywords Hotels - Muehlebach

## **Description**

The dining room of the Presidential Penthouse at the Hotel Muehlebach in Kansas City, Missouri. Donor: Robert T. Weatherford