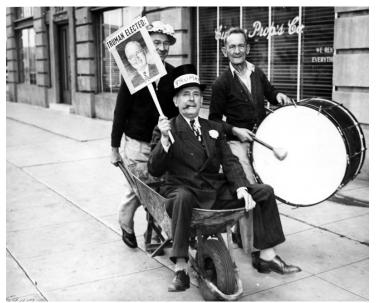

## E. R. Spellman in wheelbarrow with a sign, "Truman Elected"

## Description

E. R. Spellman in wheelbarrow with two unidentified men. He is carrying a sign, "Truman Elected". Donor: E. R. Spellman

Date(s)

1952

Accession Number 59-417

8x10 inches (21x26 cm) Black & White