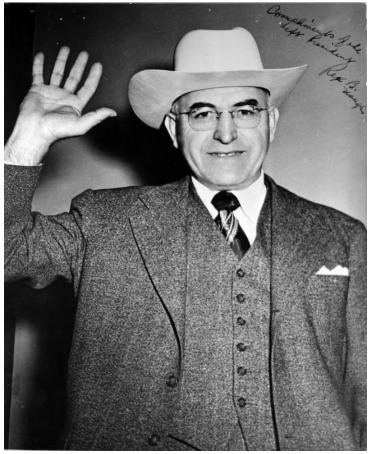

## Description

Portrait of Rex B. Nangle. The portrait is signed "Compliments of the next President, Rex B. Nangle." He is evidently a Truman look-alike.

**Date(s)** 1952

Accession Number 59-421

8x10 inches (21x26 cm) Black & White

Related Collection Harry S. Truman Papers: White House Central Files: Official File

Keywords Portraits Signatures (Writing)

HST Keywords Autographs - Nangle, Rex B.; Truman - Namesakes - Nangle, Rex B. (look-alike)