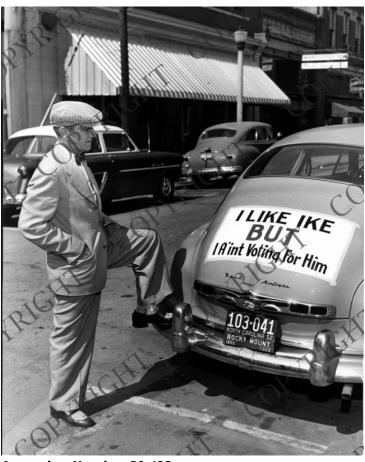

## John Weaver by a car with a campaign sign, "I Like Ike, But I Ain't Voting For Him"

## Description

John Weaver by a car from Rocky Mount, North Carolina, with a campaign sign, "I Like Ike, But I Ain't Voting For Him".

**Date(s)** 1952

**Accession Number** 59-423

8x10 inches (21x26 cm) Black & White