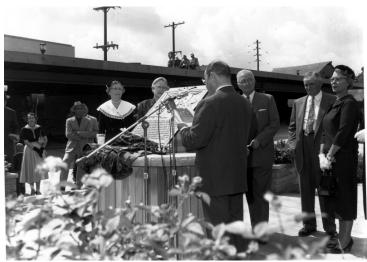

## Truman family at dedication of Truman **Corners**

## **Description**

Shown before the plaque of the Truman Corners Dedication are, I to r: Mary Jane Truman, Luella Campbell Truman, former President Harry S. Truman, and J. Vivian Truman. Others are unidentified. This is a series from 97-41 through 44 and includes an original negative. Donor: Dorothy Feeback.

## Date(s)

September 12, 1957