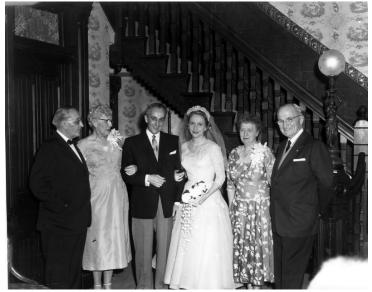

## Truman and Daniel families on Margaret's wedding day

## Description

L to R: Mr. Elbert Clifton Daniel, Mrs. Elvah Jones Daniel, Clifton Daniel, Margaret Truman, Mrs. Bess Wallace Truman and former President Harry S. Truman by the staircase of the Truman home at 219 N. Delaware, Independence, Missouri. This photo was taken on the day of Margaret's wedding. This is similar to 85-77-1 and includes an original negative. Donor: Dorothy Feeback.