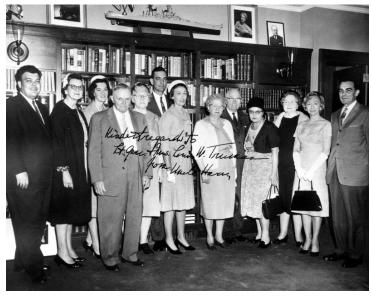

## Description

Former President Harry S. Truman and family members standing in his office at the Harry S. Truman Library. From left to right: unidentified, Henrietta Truman, unidentified, J. Vivian Truman, Luella Truman, Corbie Truman and his wife, Bess Wallace Truman, former President Truman, Olive Truman, Mary Jane Truman, Margaret Truman, Louis Truman. Autograph (not authentic) says "Kindest regards to Lt. Gen. & Mrs. Louis W. Truman from Uncle Harry".