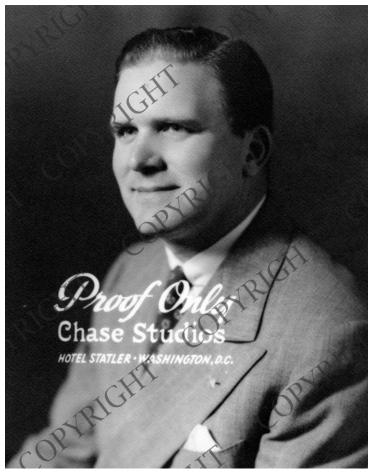

## **Proof portrait of James E. Webb**

## Description

Proof from the Chase-Statler Studio of James E. Webb as Director of the Budget.

**Date(s)** 1946

Accession Number 97-169

8x10 inches (21x26 cm) Black & White

Related Collection Webb, James E. Papers

Keywords Civil service

People Pictured Webb, James E. (James Edwin), 1906-1992

**Rights** Copyrighted - This item is copyrighted and cannot be published, reproduced, or otherwise used without the explicit permission of the copyright holder.