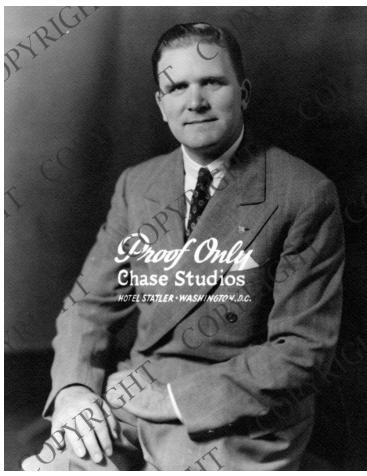

## **Proof portrait of James E. Webb**

## **Description**

Proof from the Chase-Statler Studio of James E. Webb, Director of the Budget.

**Date(s)** 1946

**Accession Number 97-170** 

8x10 inches (21x26 cm) Black & White

Related Collection Webb, James E. Papers

Keywords Civil service

People Pictured Webb, James E. (James Edwin), 1906-1992

**Rights** Copyrighted - This item is copyrighted and cannot be published, reproduced, or otherwise used without the explicit permission of the copyright holder.