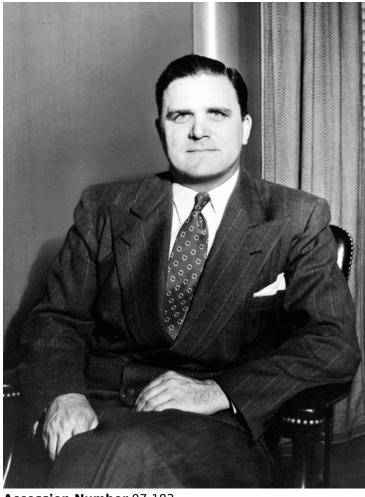

## **Portrait of James Webb**

**Description** 

Portrait of James E. Webb, Under Secretary of State.

Date(s)

1951

**Accession Number 97-183** 

8x10 inches (21x26 cm) Black & White

Related Collection Webb, James E. Papers