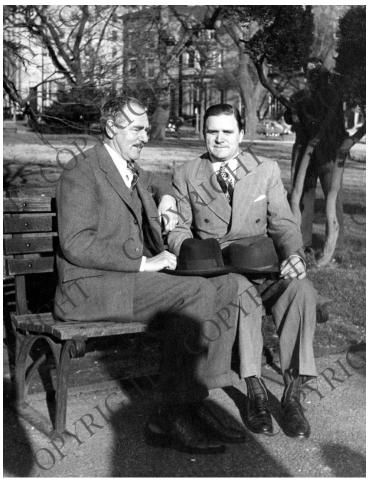

## Description

Secretary of State Dan Acheson and Under Secretary of State James E. Webb converse casually on a park bench. Note the cameraman hidden behind tree.

## Date(s)

ca. 1949

Accession Number 97-192

8x10 inches (21x26 cm) Black & White

Related Collection Webb, James E. Papers

Keywords Cabinet officers Civil service

People Pictured Acheson, Dean, 1893-1971 Webb, James E. (James Edwin), 1906-1992