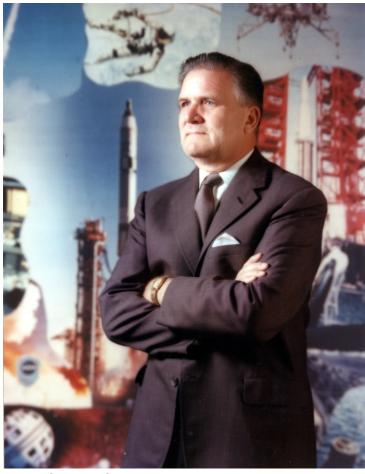

## **Description**

Portrait of James E. Webb, head of the National Aeronautics and Space Administration.

Date(s)

October 6, 1965

**Accession Number 97-216** 

14x9 inches Color

Related Collection Webb, James E. Papers

**Keywords** Civil service Portraits

**HST Keywords** National Aeronautics and Space Administration

People Pictured Webb, James E. (James Edwin), 1906-1992

Rights Public Domain - This item is in the public domain and can be used freely without further permission.