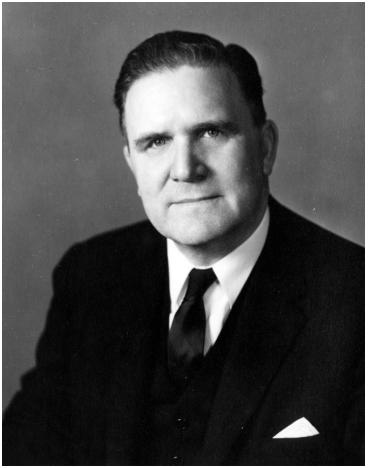

## **Portrait of James Webb**

## Description

Official NASA portrait of James E. Webb, upon his appointment to that agency by President John F. Kennedy.

Date(s) February 1961

Accession Number 97-223

8x10 inches (21x26 cm) Black & White

Related Collection Webb, James E. Papers

Keywords Civil service Portraits

HST Keywords National Aeronautics and Space Administration

People Pictured Webb, James E. (James Edwin), 1906-1992

**Rights** Public Domain - This item is in the public domain and can be used freely without further permission.