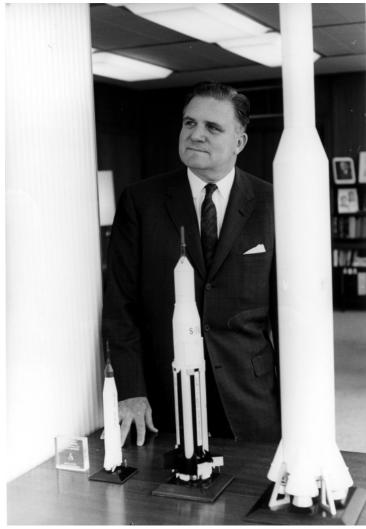

## Informal portrait of James Webb

## **Description**

Portrait of James E. Webb, head of NASA, standing with replicas of the spaceships in his office.

Date(s)

1962

**Accession Number 97-225** 

8x10 inches (21x26 cm) Black & White

Related Collection Webb, James E. Papers