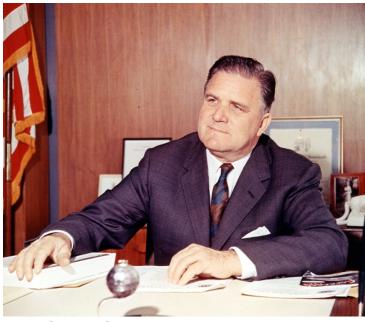

## **Portrait of James Webb**

**Description** 

Portrait of James E. Webb, head of the National Aeronautics and Space Administration, at his desk.

Date(s)

1962

**Accession Number** 97-228

8x10 inches (21x26 cm) Color