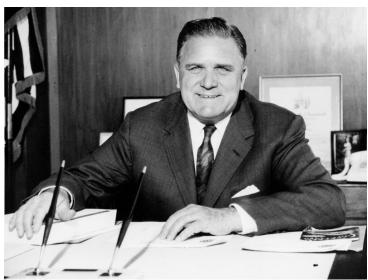

## **Portrait of James Webb**

People Pictured Webb, James E. (James Edwin), 1906-1992

**Rights** The Library is unaware of any copyright claims to this item; use at your own risk.

Note: If you use this image, rights assessment and attribution are your responsibility.

## **Description**

Portrait of James E. Webb at his desk at NASA Headquarters. This photo includes an original 4x4 color transparency.