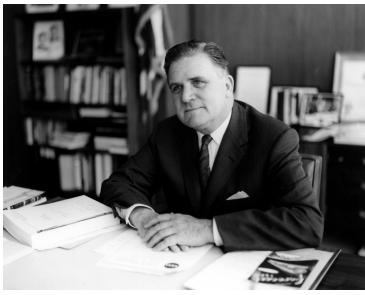

## **Description**

Portrait of James E. Webb, head of the National Aeronautics and Space Administration, sitting at his desk.

Date(s)

1962