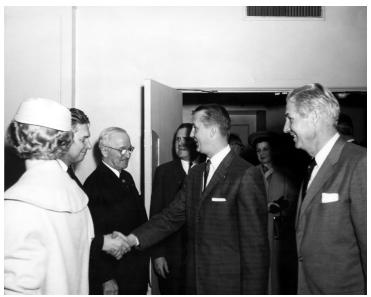

## Description

President Harry S. Truman stands in a receiving line with others following a banquet. James E. Webb, Under Secretary of State, stands just to the President's left.

Date(s)

Accession Number 97-311