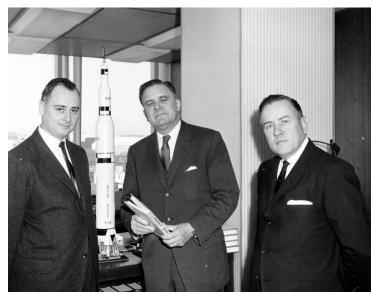

## James Webb with visitors from Aero-Geo-Astro

## Description

Left to Right are: Mr. Fitzsimmons, James E. Webb, head of National Aeronautics and Space Administration (NASA), and Dr. Wolfe, of Aero-Geo-Astro, in the office of Mr. Webb.