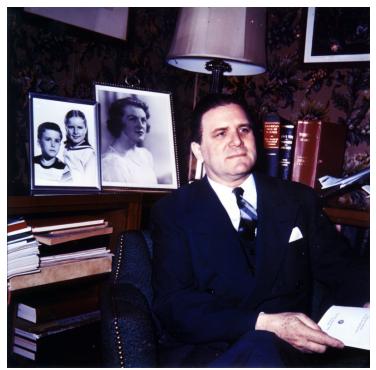

## Description

Portrait of James E. Webb, seated in his office, with photos of his wife and children behind him. He was a former Director of the Bureau of the Budget, and Under Secretary of State, in the Truman administration.

## Date(s)

1955

Accession Number 97-508

8x8 inches Color

Related Collection Webb, James E. Papers

Keywords Civil service Portraits

People Pictured Webb, James E. (James Edwin), 1906-1992

**Rights** The Library is unaware of any copyright claims to this item; use at your own risk.