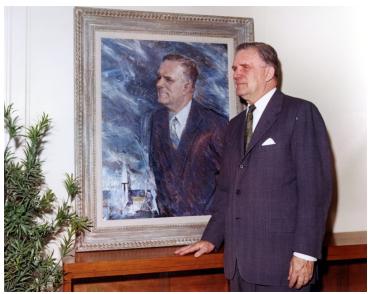

## James Webb with Painting of Himself

**Accession Number** 97-586

8x10 inches (21x26 cm) Color

Related Collection Webb, James E. Papers

**Keywords** Administrative agencies Painting

People Pictured Webb, James E. (James Edwin), 1906-1992

## **Description**

Photo of James E. Webb, posing beside the official painting of himself. The painting was presented to the National Aeronautics and Space Administration upon his retirement as the head of NASA.