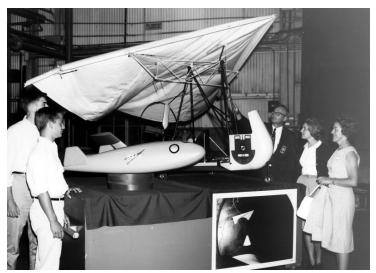

## Description

Mrs. Patsy Webb, far right, wife of James Webb, former head of the National Aeronautics and Space Administration, is shown at a NASA exhibit with a group of unidentified people.