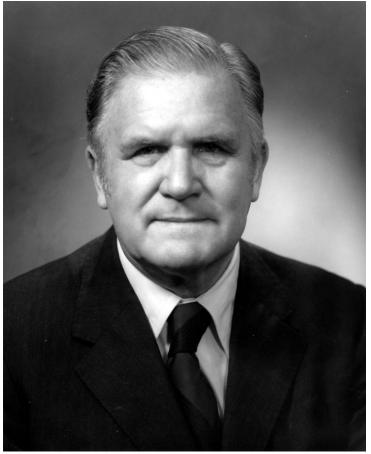

## **Portrait of James E. Webb**

## Description

Portrait of James E. Webb, former head of the National Aeronautics and Space Administration, while on the Board of Directors of McGraw-Hill, Inc.

**Date(s)** 1972

Accession Number 97-618

8x10 inches (21x26 cm) Black & White